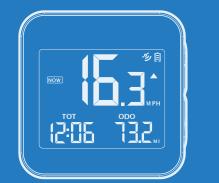

# 4. About Function

- 01. Support GPS speed measurement, display Current/Max/Average Speed.
- 02. Display Riding Time, Distance, Total Riding Time, ODO, Time Zone, Altitude.
- 03. Support setting ODO, Time Zone, Unit and Restoring Factory Settings.
- 04. Device will automatically enter sleep mode after 10 minutes of inactivity, it will display your last cycling data when you turn it on.

# 5. About Buttons

|  |           |             | Power button ()                         | Setting button (5)                                       |
|--|-----------|-------------|-----------------------------------------|----------------------------------------------------------|
|  | Off state | Short press | Turn on                                 |                                                          |
|  | On state  | Short press | Switch<br>Current/Average/<br>Max Speed | Switch Time/Distance/Total Time/ Odometer/Clock/Altitude |
|  | On state  | Long press  | Turn off                                | Enter/Exit setting                                       |