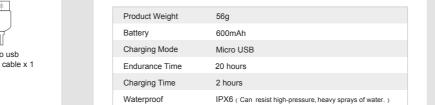

GPS G1 **USER MANUAL** 







# 3. Specifications



# 4. About Function

- 01. Support GPS speed measurement, display Current/Max/Average Speed.
- 02. Display Riding Time, Distance, Total Riding Time, ODO, Time Zone, Altitude.
- 03. Support setting ODO, Time Zone, Unit and Restoring Factory Settings.
- 04. Device will automatically enter sleep mode after 10 minutes of inactivity, it will display your last cycling data when you turn it on.





# 5. About Buttons

|  |           |             | Power button ()                         | Setting button (5)                                       |
|--|-----------|-------------|-----------------------------------------|----------------------------------------------------------|
|  | Off state | Short press | Turn on                                 |