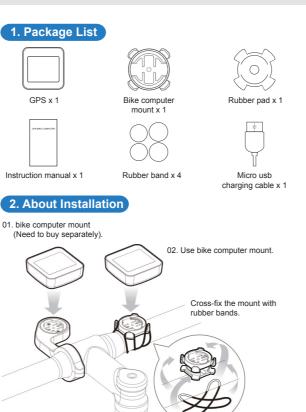

GPS G1 **USER MANUAL** 







# 3. Specifications



# 4. About Function

- 01. Support GPS speed measurement, display Current/Max/Average Speed.
- 02. Display Riding Time, Distance, Total Riding Time, ODO, Time Zone, Altitude.
- 03. Support setting ODO, Time Zone, Unit and Restoring Factory Settings.
- 04. Device will automatically enter sleep mode after 10 minutes of inactivity, it will display your last cycling data when you turn it on.





# 5. About Buttons

|  |           |             | Power button ()                         | Setting button (5)                                       |
|--|-----------|-------------|-----------------------------------------|----------------------------------------------------------|
|  | Off state | Short press | Turn on                                 |