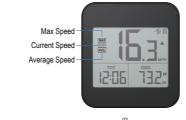

# 4. About Function

- 01. Support GPS speed measurement, display Current/Max/Average Speed.
- 02. Display Riding Time, Distance, Total Riding Time, ODO, Time Zone, Altitude.
- 03. Support setting ODO, Time Zone, Unit and Restoring Factory Settings.
- 04. Device will automatically enter sleep mode after 10 minutes of inactivity, it will display your last cycling data when you turn it on.

# 5. About Buttons

|  |           |             | Power button ()                         | Setting button (5)                                       |
|--|-----------|-------------|-----------------------------------------|----------------------------------------------------------|
|  | Off state | Short press | Turn on                                 |                                                          |
|  | On state  | Short press | Switch<br>Current/Average/<br>Max Speed | Switch Time/Distance/Total Time/ Odometer/Clock/Altitude |
|  | On state  | Long press  | Turn off                                | Enter/Exit setting                                       |