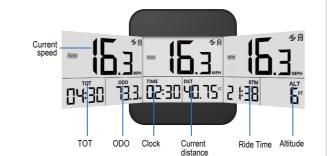

# 4. About Function

- 01. Support GPS speed measurement, display Current/Max/Average Speed.
- 02. Display Riding Time, Distance, Total Riding Time, ODO, Time Zone, Altitude.
- 03. Support setting ODO, Time Zone, Unit and Restoring Factory Settings.
- 04. Device will automatically enter sleep mode after 10 minutes of inactivity, it will display your last cycling data when you turn it on.

# 5. About Buttons

|  |           |             | Power button ()                         | Setting button (5)                                       |
|--|-----------|-------------|-----------------------------------------|----------------------------------------------------------|
|  | Off state | Short press | Turn on                                 |                                                          |
|  | On state  | Short press | Switch<br>Current/Average/<br>Max Speed | Switch Time/Distance/Total Time/ Odometer/Clock/Altitude |
|  | On state  | Long press  | Turn off                                | Enter/Exit setting                                       |